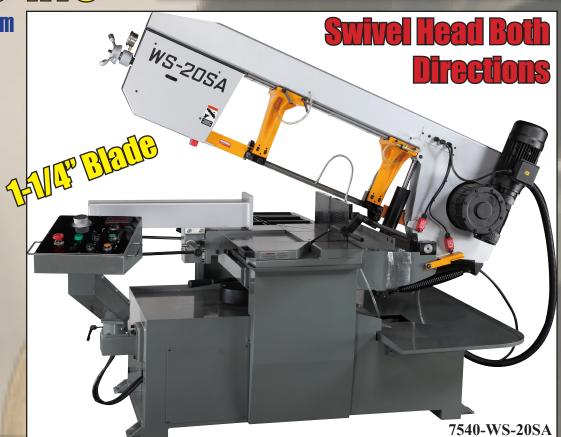

## **Semi-Auto Double Miter Bandsaw**

## Features:

- Powered Head Lift & Automatic Shut-off at end of cut
- Adjustable Hydraulic Down Feed
- Inverter Drive Motor for infinitely adjustable blade speed & digital read-out on control panel
- Control Panel swivels for optimal positioning
- Bandsaw blade tension meter read-out allows for the proper tension to be applied with each new blade yielding higher blade life & more accurate cuts
- **Emergency Stop**
- Gearhead Motor provides high torque to drive wheel
- Flood Coolant system with adjustable flow control at guide arm & On/Off switch on main control panel
- 78 Liter Coolant Tank
- Cut-off part length stop
- Adjustable ball bearing guides combined with carbide pads
- Wheel Driven Chip brush for clearing chips from teeth

|   | Capacity | 90 Degrees                     | 13"Hx18"W                                   |
|---|----------|--------------------------------|---------------------------------------------|
|   |          |                                | 13" Round                                   |
|   |          | 45 Degrees<br>(Right/Left)     | 13"Hx10.6"W                                 |
|   |          |                                | 12" Round                                   |
|   |          | <b>60 Degrees</b> (Right)      | 12.4"Hx7.7"W                                |
|   |          |                                | 8.5" Round                                  |
|   | Drive    | Main Motor<br>(Inverter Drive) | 3 Hp.                                       |
|   |          | Speed Changes                  | Infinitely Variable                         |
|   |          | Speeds                         | 69-306                                      |
|   |          | Angle Cutting<br>Method        | Head Swivels Both<br>Directions Around Part |
|   |          | Blade Size                     | 1-1/4"Wx.045"Tx162"L                        |
|   |          | Dimensions                     | 88"L"x35"Wx61"H                             |
|   |          | Voltage                        | 220V 1Ph 60Hz.                              |
| ı |          | Weight                         | 2,225 Lbs.                                  |

7540-WS-20SA

Roller Tables & Stands

Lease Rates: Based on 60 month term with 10% buyout O.A.C

www.spencedistributors.com

e-mail: sales@spencedistributors.com