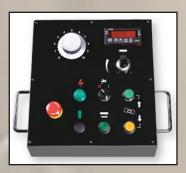

## spencedistributors.com

Lease From \$248/mth.

**Control Panel** 

**Specifications** 

## Features:

- Powered Head Lift & Automatic Shut-off at end of cut
- Adjustable Hydraulic Down Feed
- Inverter Drive Motor for infinitely adjustable blade speed & digital read-out on control panel
- Control Panel swivels for optimal positioning
- Bandsaw blade tension meter read-out allows for the proper tension to be applied with each new blade yielding higher blade life & more accurate cuts
- **Emergency Stop**
- Gearhead Motor provides high torque to drive wheel
- Flood Coolant system with adjustable flow control at guide arm & On/Off switch on main control panel
- 78 Liter Coolant Tank
- Cut-off part length stop
- Adjustable ball bearing guides combined with carbide pads
- Wheel Driven Chip brush for clearing chips from teeth